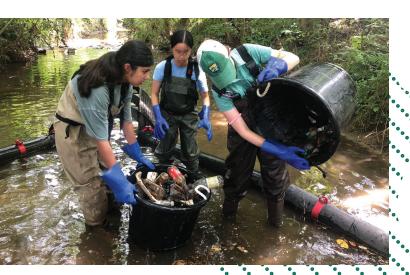

### WATER MONITORING

NWW sites

tested weekly

167 NWW volunteers and partners

99 Nutrient samples tested from lakes Lanier and **West Point** 

4,675

Neighborhood Water Watch samples collected and tested

SEWER SPILLS FOUND AND STOPPED BY NWW

Major wastewater treatment plant failure in the Chattahoochee River National Recreation Area identified and stopped

CASSI devices collecting real time water quality data

BacteriALERT samples from the CRNRA tested